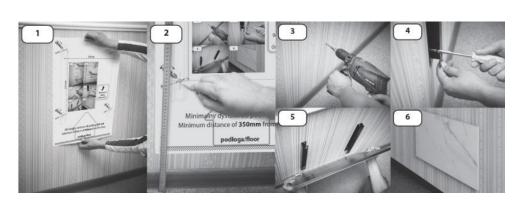

## SWRE 400 infrared metal heater

| Name:                   | SWRE 400. Infrared metal heater 400W/230V with built in thermostat, enclosed heating element and connection plug for fixed installation,. IP 33. 800*370mm |
|-------------------------|------------------------------------------------------------------------------------------------------------------------------------------------------------|
| Description:            | Infrared heater with built in electronic thermostat.                                                                                                       |
| Manufacturer:           | "Teploceramic" LLC                                                                                                                                         |
| Colors:                 | white,black,grey,beige                                                                                                                                     |
| Degree of protection:   | IP 33                                                                                                                                                      |
| Power:                  | 400W                                                                                                                                                       |
| Rated frequency:        | 50-60 Hz                                                                                                                                                   |
| Rated voltage:          | 220-230V                                                                                                                                                   |
| Dimensions I x w x h    | 800x370x15mm                                                                                                                                               |
| Netto weight:           | 6kg                                                                                                                                                        |
| Brutto weight:          | 6,34kg                                                                                                                                                     |
| Mounting method:        | Wall model                                                                                                                                                 |
| Overheating protection: | Yes                                                                                                                                                        |
| Room temperature        | 535C                                                                                                                                                       |
| adjustment:             |                                                                                                                                                            |
| Panel surface           | 4095C                                                                                                                                                      |
| temperature adjustment: |                                                                                                                                                            |
| Type of regulation:     | Electronic                                                                                                                                                 |
| Quantity on pallet:     | 45pcs                                                                                                                                                      |
| Carton dimensions:      | 865x435x60mm                                                                                                                                               |